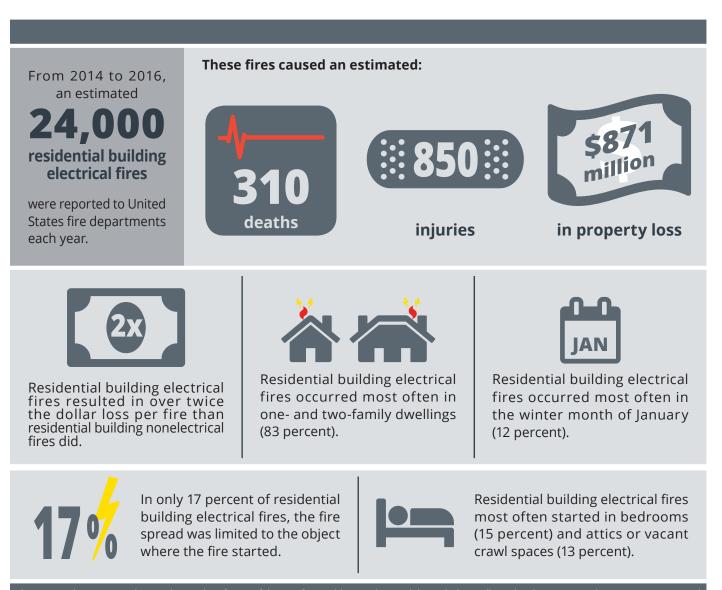

## At a Glance

## Residential Building Electrical Fires (2014-2016)

These topical reports are designed to explore facets of the U.S. fire problem as depicted through data collected in the U.S. Fire Administration's National Fire Incident Reporting System. Each topical report briefly addresses the nature of the specific fire or fire-related topic, highlights important findings from the data, and may suggest other resources to consider for further information.